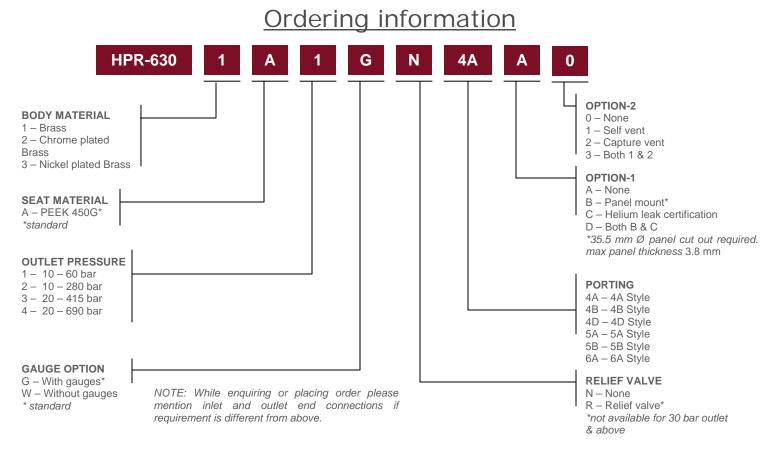

## HPR-630 Series

### Brass, Single Stage High Pressure Regulator

The **HPR-630** series is a brass single stage ultra-high pressure regulator recommended for use with high purity and noncorrosive gases. It is designed to accept inlet pressures up to 10000 psig & deliver outlet pressure from 150 psig up to 10000 psig. Internal surface finish of body is better than 1.6µm with chrome/nickel plating as option which allows easier cleaning and lesser particle contamination. Optional self-venting feature enables downstream pressure reduction. Uniquely designed piston sensing element offers excellent regulation

#### **OPTIONS**

- Panel mount kit
- Relief Valve
- Captured Vent
- Self Venting
- Helium leak certification

#### **FEATURES & SPECIFICATIONS**

- Stainless Steel Piston
- Standard 10 µm stainless steel filter at inlet of main valve assembly
- 1.6 µm internal surface finish as standard
- Cleaned for Oxygen service.
- Bubble tight shut-off
- Inlet pressure: 690 bar (10000 psi)
- Outlet range: 10 to 690 bar (10000 psi)
- Flow Coefficient: Cv 0.06
- Design Pressure: 1.5 times working pr.
- Seat: PEEK 450G
- Max. Operating Temperature: PEEK 450G - 100° C
- Inlet end connection: 1/4" NPT (F)
- Outlet end connection: ¼" NPT (F)