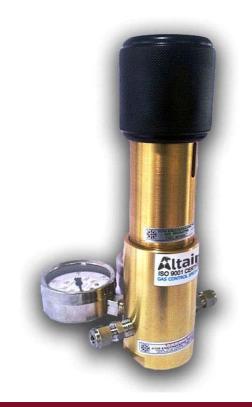

## HPR-630 Series

### Brass, Single Stage High Pressure Regulator

The **HPR-630** series is a brass single stage ultra-high pressure regulator recommended for use with high purity and noncorrosive gases. It is designed to accept inlet pressures up to 10000 psig & deliver outlet pressure from 150 psig up to 10000 psig. Internal surface finish of body is better than 1.6µm with chrome/nickel plating as option which allows easier cleaning and lesser particle contamination. Optional self-venting feature enables downstream pressure reduction. Uniquely designed piston sensing element offers excellent regulation

#### **FEATURES & SPECIFICATIONS**

- Stainless Steel Piston
- Standard 10 µm stainless steel filter at inlet of main valve assembly
- 1.6 µm internal surface finish as standard
- Cleaned for Oxygen service.
- Bubble tight shut-off
- Inlet pressure: 690 bar (10000 psi)
- Outlet range: 10 to 690 bar (10000 psi)
- Flow Coefficient: Cv 0.06
- Design Pressure: 1.5 times working pr.
- Seat: PEEK 450G
- Max. Operating Temperature: PEEK 450G - 100° C
- Inlet end connection: 1/4" NPT (F)
- Outlet end connection: ¼" NPT (F)